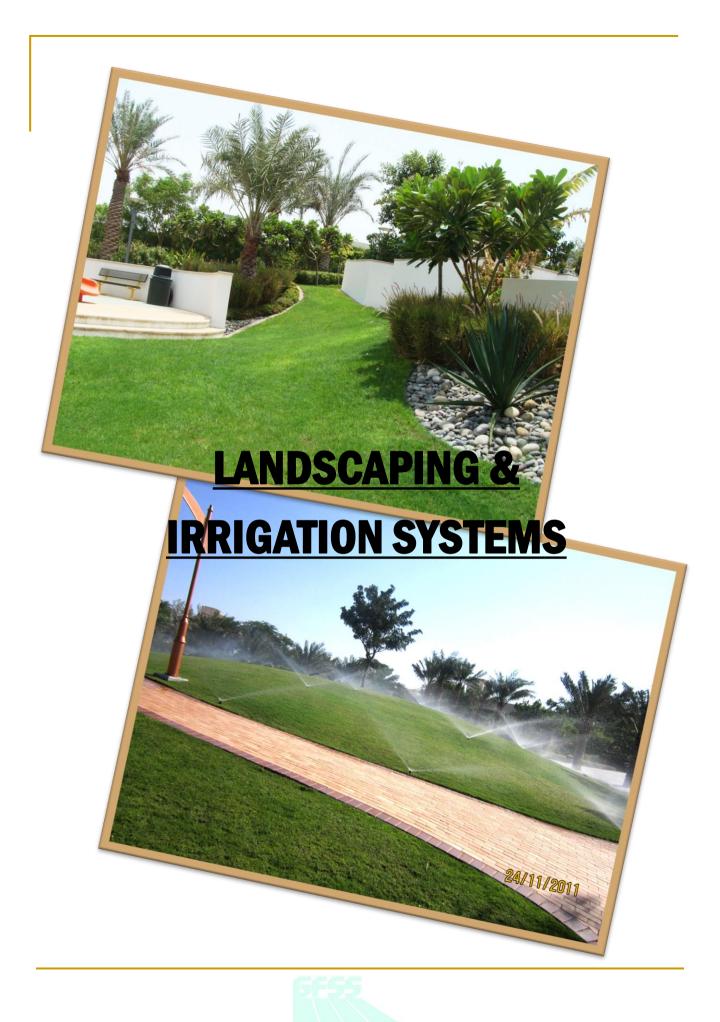

#### Year of Establishment:

Structured in 1977 as a Fencing Contractor, expanded further to incorporate additional divisions dealing from the design stage through to installation for Shade Structures, Sports fields either Natural or Artificial grass, a whole range of indoor Sports facilities, Running Tracks, and surfaces, Drainage, Landscaping, Irrigation & Building Construction

#### **Engineering Activities:**

- BUILDING CONSTRUCTION
- LANDSCAPING
- IRRIGATION
- ARTIFICIAL GRASS FIELDS
- AGRICULTURE
- > SHADE STRUCTURES
- FENCING & CRASH BARRIERS
- > TENNIS, SQUASH, VOLLEY BALL & BASKETBALL COURT AND MULTIPURPOSE COURTS
- > SPORTS FACILITIES AND SPORTS FLOORINGS
- > ROAD MARKING (THERMOPLASTIC , COLD PLASTIC & CHLORINATED)
- ROAD STUDS
- SPORTS & PLAYGROUND EQUIPMENTS
- TRAFFIC & PARKING CONTROL SYSTEMS
- **KEE KLAMP FITTINGS**