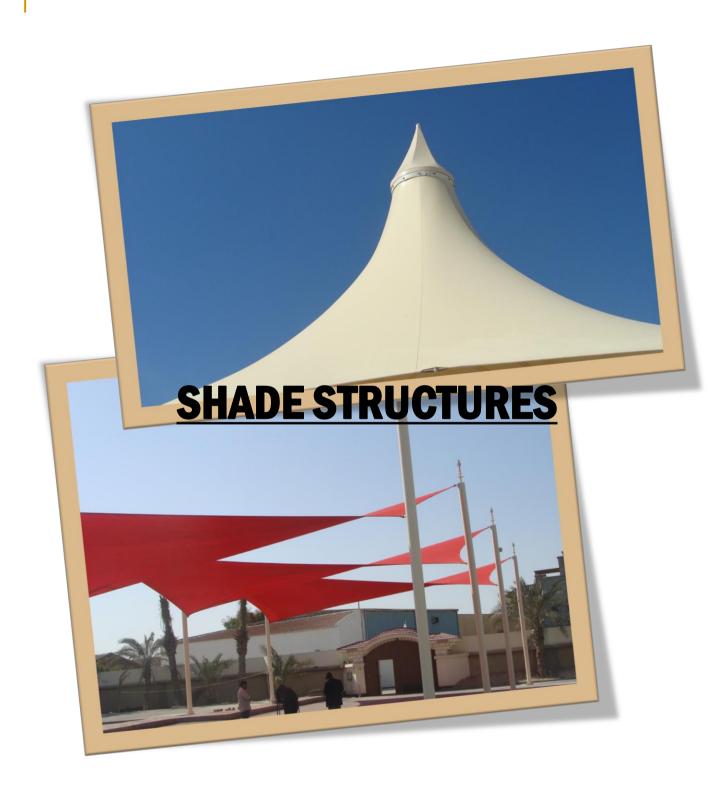

#### Year of Establishment:

Structured in 1977 as a Fencing Contractor, expanded further to incorporate additional divisions dealing from the design stage through to installation for Shade Structures, Sports fields either Natural or Artificial grass, a whole range of indoor Sports facilities, Running Tracks, and surfaces, Drainage, Landscaping, Irrigation & Building Construction

#### **Engineering Activities:**

- BUILDING CONSTRUCTION
- LANDSCAPING
- IRRIGATION
- ARTIFICIAL GRASS FIELDS
- AGRICULTURE
- > SHADE STRUCTURES
- FENCING & CRASH BARRIERS
- > TENNIS, SQUASH, VOLLEY BALL & BASKETBALL COURT AND MULTIPURPOSE COURTS
- > SPORTS FACILITIES AND SPORTS FLOORINGS
- > ROAD MARKING (THERMOPLASTIC , COLD PLASTIC & CHLORINATED)
- ROAD STUDS
- SPORTS & PLAYGROUND EQUIPMENTS
- TRAFFIC & PARKING CONTROL SYSTEMS
- **KEE KLAMP FITTINGS**