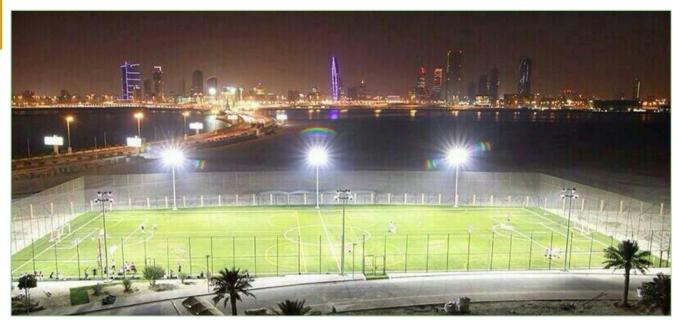

# $\frac{ \textbf{LIST OF PROJECTS IN HAND}}{ \underline{ \textbf{CIVIL}}}$

| <u>CLIENT</u>                                                                           | <u>IOB DESCRIPTION</u>                                                                                       |
|-----------------------------------------------------------------------------------------|--------------------------------------------------------------------------------------------------------------|
| ONGOING PROJECT                                                                         |                                                                                                              |
| SAYACORP                                                                                | Civil Work for SAYACORP Tower at BFH -J2856                                                                  |
| Ministry of Youth & Sports                                                              | Construction of Natural Grass Court with Grandstand -J2770                                                   |
| MWMAUP - Northern Area Municipality                                                     | Design & Construction of Sewage Lines for Budaiya Walkway -J2807                                             |
| Eagle Hills                                                                             | Generator Hiring at Marasi Al Bahrain -J2825                                                                 |
| Ahmed Omer Trdg. & Cont.                                                                | Supply & Installation of Water Fountain at Durrat Al Bahrain -J2836                                          |
| Eagle Hills/Diyar Al Muharraq                                                           | Supply and Installation of Paving Stone for Marassi - Podium Area -J2894                                     |
| Southern Area Municipality                                                              | Zallaq Port Garden Walkway Development Project -J2901                                                        |
| Ministry of Municipalities Affairs and Agriculture                                      | Construction of irrigation water tank at Sh. Khalifa Bin Salman Highway Afforestation Works -J2844           |
| Zain Bahrain                                                                            | Wall Feature Works at P10 Riffa Views -J2873                                                                 |
| Arab Open University                                                                    | Construction of Artificial Grass Football Ground (Ph 1) at A'ali (Security and Service Building )-J2883      |
| Reality Reality                                                                         | Supply and Installation of 600mm Dia GRP Agriculture Drainage Line,<br>Culvert & GRP Manhole at Sehla –J2890 |
| COMPLETED PROJECT                                                                       |                                                                                                              |
| Eagle Hills / Diyar Al Muharraq                                                         | Irrigation Tank & Connection Works at Marassi Al Bahrain                                                     |
| Mr. Jalil Zabar                                                                         | Construction of New Accommodation & Store @ Askar                                                            |
| Ministry of Youth & Sports Affairs                                                      | Construction of Grand Stand at Bahrain Tennis Club                                                           |
| Diyar Al Muharraq                                                                       | External & Building works at Diyar Park                                                                      |
| Eagle Hills/Diyar Al Muharraq                                                           | Irrigation Tanks Relocation Works                                                                            |
| Ministry of Youth & Sports                                                              | Development of Isa Sports City                                                                               |
| Ministry of Youth & Sports                                                              | Construction of Zallaq Youth Center                                                                          |
| BSTS                                                                                    | Concrete Flooring at Chemical Warehouse in Tatweer                                                           |
| Ministry of Works & Municipalities Affairs &<br>Urban Planning ,Special Projects Office | Gudaibiya Palace Relocation of Boundary wall                                                                 |
| Bin Faqeeh/ Horizon Interiors                                                           | Proposed Sidra Show Villas at Diyar Al Muharraq-External Works                                               |
| Ministry of Youth and Sports                                                            | Construction of Football Play Ground and Amenity Building at Askar                                           |
| Manara Developments - Darari Investment<br>Company                                      | Construction of Central Island at Hasabi Development                                                         |
| Ministry of works                                                                       | Construction of Busaiteen Seafront Walkway                                                                   |
| Ministry of Youth & Sports                                                              | Construction of Grandstand at Hamad Town                                                                     |
| Southern Area Municipality                                                              | Civil Refurbishment works at Sanad Garden                                                                    |
| Eagle Hills                                                                             | Civil Refurbishment Works at Marasi Residence - Level 2                                                      |
| Southern Area Municipality                                                              | Istiglal Walkway Development Project                                                                         |
| Riffa Views                                                                             | Demolition & Construction of Boundary Wall for Villa P188,P189,P194,P195 & P197                              |
| GFSS                                                                                    | Development of Hamad Town Yard                                                                               |
| Riffa Views                                                                             | Demolition & Construction of Boundary Wall for Villas PV 010 to PV 019                                       |
| Ministry of Interior                                                                    | Raising of Wall Height for Building#2 at R & RD,Jau                                                          |