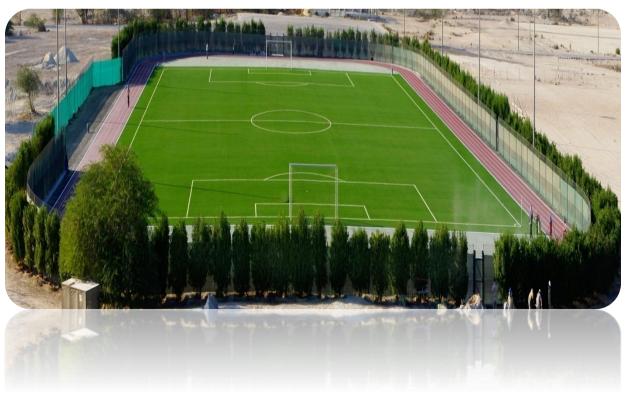

#### Year of Establishment:

Structured in 1977 as a Fencing Contractor, expanded further to incorporate additional divisions dealing from the design stage through to installation for Shade Structures, Sports fields either Natural or Artificial grass, a whole range of indoor Sports facilities, Running Tracks, and surfaces, Drainage, Landscaping, Irrigation & Building Construction

#### **Engineering Activities:**

- BUILDING CONSTRUCTION
- LANDSCAPING
- IRRIGATION
- ARTIFICIAL GRASS FIELDS
- AGRICULTURE
- > SHADE STRUCTURES
- FENCING & CRASH BARRIERS
- > TENNIS, SQUASH, VOLLEY BALL & BASKETBALL COURT AND MULTIPURPOSE COURTS
- > SPORTS FACILITIES AND SPORTS FLOORINGS
- > ROAD MARKING (THERMOPLASTIC , COLD PLASTIC & CHLORINATED)
- ROAD STUDS
- SPORTS & PLAYGROUND EQUIPMENTS
- TRAFFIC & PARKING CONTROL SYSTEMS
- **KEE KLAMP FITTINGS**