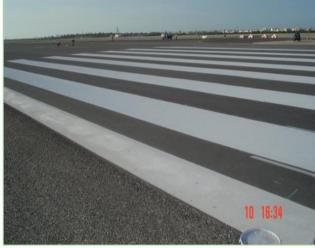

*





Perimeter Fence for First Bahrain Real Estate Development Co. @ Seef



Site Fence at King Hamad General Hospital - Muharraq



Palisade Fence at Mina Salman



**Chain Link Fence** 



Palisade Fence at Hidd



# Razor Coil for BDF- Scattered Building at Sitra Camp



# Pedestrian Fence at Budaiya Highway



# **Road Marking**





# Marassi Al Bahrain Mall-Traffic Marking













# Bahrain International Circuit Track Painting for Gulf Air Bahrain Grand prix 2017











Road Marking @ Esteglal Highway





# Road Marking @ King Faizal Highway



Road Marking @ Diyar Al Muharraq



# **Road marking @ KFCD Project (The Avenues)**





Road & Car Park Marking @ Muharraq Seef Mall





**Road Marking At Bapco Modernization Program** 





# Runway & Road marking at Airport









# Road Marking @ Hidd Port



# Road Marking @ King Faisal Highway –Detour Roads



Road marking @ Hidd Avenue Blk 101-106