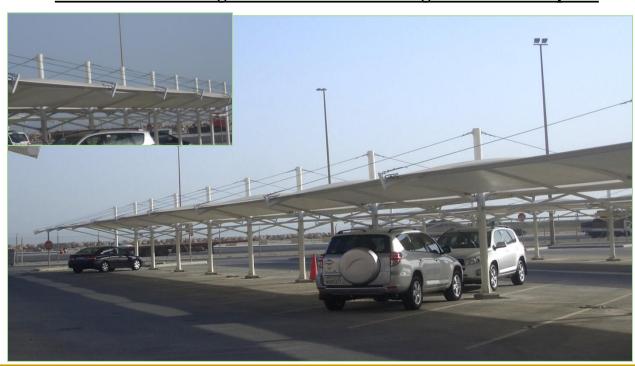

# **Shade Structures**

# 1697 Nos. Car Parking Shades for Ministry of Housing @ Lawzi Lake Area, Madinat Hamad

**Shade Structures for Ministry of Education @ Isa Town** 

50