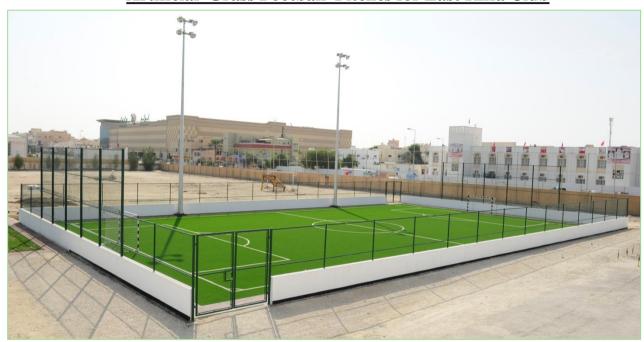

#### **Artificial Grass Sports Field @ New Millenium School**

<u>Ministry of Youth and Sports</u> <u>Artificial Grass Football Grounds</u> @ Five Various Locations