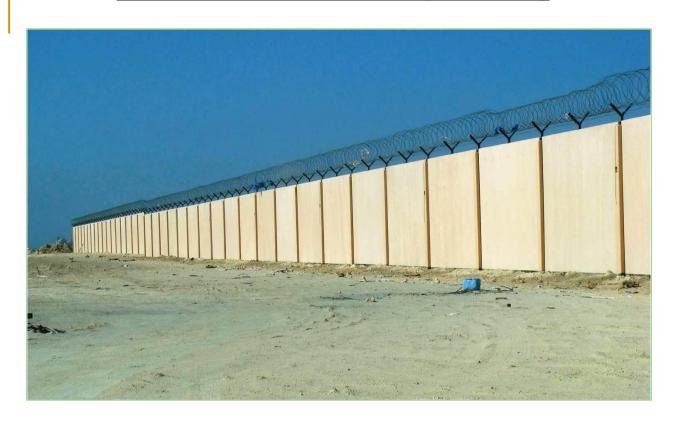

ute for the Blind (MOE)





Rubber Flooring @ Diayaral Muharraq Phase-2





Rubber Flooring @ Sitra Walkway Phase-2





**Rubber Flooring @ East Hidd Development Phase 1** 





# **Fencing works**



# Safety Railing @ Hasabi Development Central Island



Safety Railing @ Beach Front Development at Durrat Al Bahrain



Betafence @ Seef Area



# **Bahrain Logistics Zone - Fencing & Provision of Fiber Optic Ducts @ Hidd**







**Pedestrian Fence @ MOI Driving School** 





# **Perimeter Fence for Elaf Bank @ Seef**





Perimeter Fence for First Bahrain Real Estate Development Co. @ Seef



Site Fence at King Hamad General Hospital - Muharraq



Palisade Fence at Mina Salman



**Chain Link Fence** 



Palisade Fence at Hidd



# Razor Coil for BDF- Scattered Building at Sitra Camp



# Pedestrian Fence at Budaiya Highway



# **Road Marking**





# Marassi Al Bahrain Mall-Traffic Marking













# Bahrain International Circuit Track Painting for Gulf Air Bahrain Grand prix 2017











Road Marking @ Esteglal Highway





# Road Marking @ King Faizal Highway



Road Marking @ Diyar Al Muharraq



# **Road marking @ KFCD Project (The Avenues)**





Road & Car Park Marking @ Muharraq Seef Mall





**Road Marking At Bapco Modernization Program** 





# Runway & Road marking at Airport









# Road Marking @ Hidd Port



# Road Marking @ King Faisal Highway –Detour Roads



Road marking @ Hidd Avenue Blk 101-106