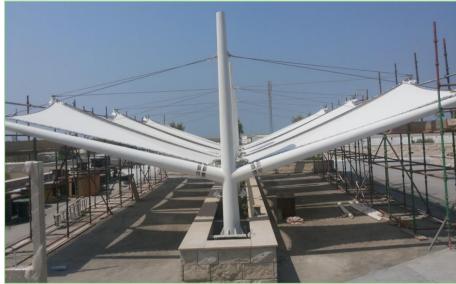

B-16 at Mina Salman (M66)





#### **Artificial Grass Football Pitch @ Hidd**



Artificial Grass Football Pitch for Bapco @ Awali



**Artificial Grass Tennis Court for Almoayyed Near Barbar** 



#### **Artificial Grass Football Pitch for JAW**



**Artificial Grass Football Pitch for Kick Off** 



<u>Artificial Grass Foot Ball Pitch for</u> <u>Ministry Of Youth & Sports @ Hamad Town</u>



# **Artificial Grass Playground for Ministry of Interior**





# Artificial Grass - 6 Villa Compound for A.A. Nass



# **Shade Structures**





# Shade Structures @ New Millennium School (Sport field area)









Shade Structures @ Diyar Al Muharraq park





Eskan Bank-313 Nos. Car Park Shades for MOH Apartments at Various Locations







# **Shade Structures @ Bahrain Four Seasons Hotel**











# <u>Inverted Cone Shades @ Beach Front Development at Durrat Al Bahrain</u>





39

# <u>Demolish Existing & Reconstruct Of Bus Shelters & Bus Stop Poles</u> For Ministry of Transport





#### Car Parking Shade for Bahrain Logistic Zone



# **Ministry of Education**



#### Car Park Shades & Boundary wall Fencing at SLRB Head Quarters





Shade @ King Fahad Causeway -Passport Control Area





#### **Construction of Zallaq youth centre**





Construction of 3 Gardens & Hamad Town Walkway
Shade Structures @ Ibn Al Jazri Garden





**Shade Structure @ Ministry of Education** 





# **Shade Structures @ New Millennium School**













Swimming Pool & Play area Shade @ 63 Villa Compound Hamla





# Play Area Shade Structure for Hatem Al Taie Garden



# Car parking Shad