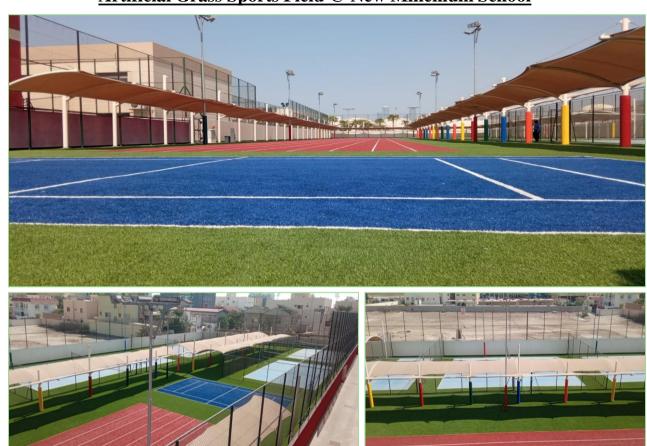

#### **Artificial Grass Sports Field @ New Millenium School**

<u>Ministry of Youth and Sports</u> <u>Artificial Grass Football Grounds</u> @ Five Various Locations