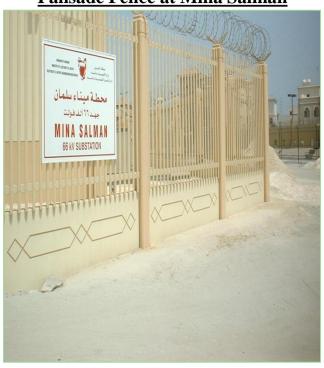

# **Perimeter Fence for Elaf Bank @ Seef**

Perimeter Fence for First Bahrain Real Estate Development Co. @ Seef

Site Fence at King Hamad General Hospital - Muharraq

Palisade Fence at Mina Salman

**Chain Link Fence** 