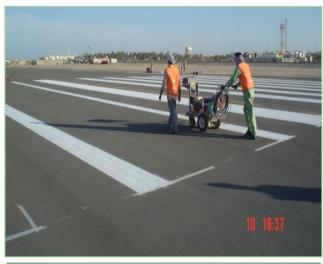

f**





Perimeter Fence for First Bahrain Real Estate Development Co. @ Seef



Site Fence at King Hamad General Hospital - Muharraq



Palisade Fence at Mina Salman



**Chain Link Fence** 



Palisade Fence at Hidd



# Razor Coil for BDF- Scattered Building at Sitra Camp



# Pedestrian Fence at Budaiya Highway



# **Road Marking**





# Marassi Al Bahrain Mall-Traffic Marking













# Bahrain International Circuit Track Painting for Gulf Air Bahrain Grand prix 2017











Road Marking @ Esteglal Highway





# Road Marking @ King Faizal Highway



Road Marking @ Diyar Al Muharraq



# **Road marking @ KFCD Project (The Avenues)**





Road & Car Park Marking @ Muharraq Seef Mall





**Road Marking At Bapco Modernization Program** 





# Runway & Road marking at Airport









# Road Marking @ Hidd Port



# Road Marking @ King Faisal Highway –Detour Roads



Road marking @ Hidd Avenue Blk 101-106