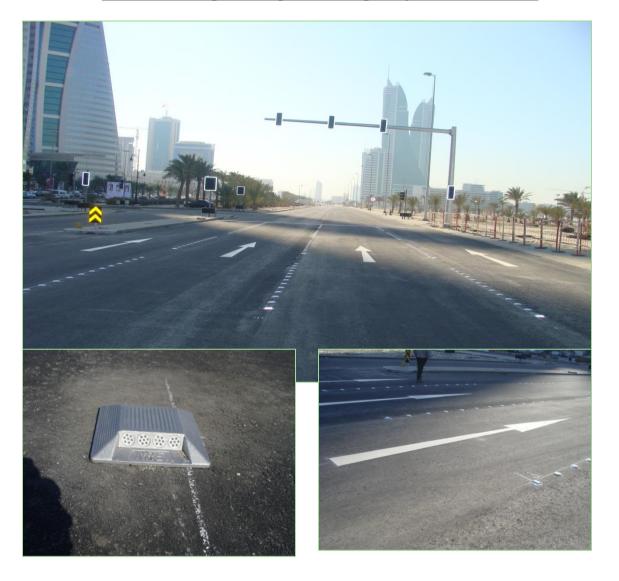

# **Road Marking**

# Road Marking @ King Faisal Highway –Detour Roads

Road marking @ Hidd Avenue Blk 101-106