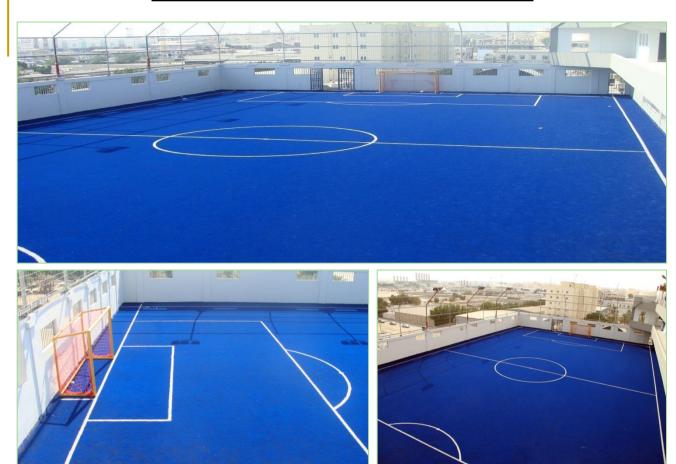

#### **Artificial Grass Sports Field @ New Millenium School**

<u>Ministry of Youth and Sports</u> <u>Artificial Grass Football Grounds</u> @ Five Various Locations