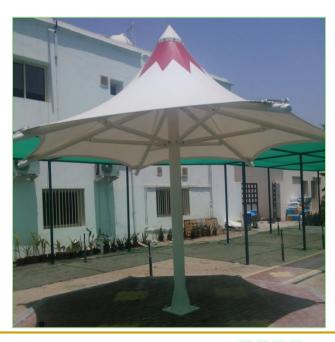

# **Shade Structures for Budaiya Experimental Garden**

**Cone Shade For Ministry Of Housing** 