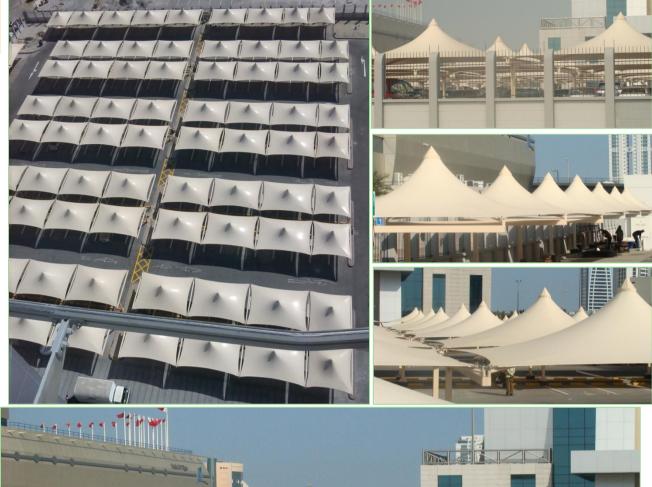

Ministry Of Youth & Sports @ Hamad Town</u>



# **Artificial Grass Playground for Ministry of Interior**





# Artificial Grass - 6 Villa Compound for A.A. Nass



# **Shade Structures**





# Shade Structures @ New Millennium School (Sport field area)









Shade Structures @ Diyar Al Muharraq park





Eskan Bank-313 Nos. Car Park Shades for MOH Apartments at Various Locations







# **Shade Structures @ Bahrain Four Seasons Hotel**











# <u>Inverted Cone Shades @ Beach Front Development at Durrat Al Bahrain</u>





39

# <u>Demolish Existing & Reconstruct Of Bus Shelters & Bus Stop Poles</u> For Ministry of Transport





#### Car Parking Shade for Bahrain Logistic Zone



# **Ministry of Education**



#### Car Park Shades & Boundary wall Fencing at SLRB Head Quarters





Shade @ King Fahad Causeway -Passport Control Area





#### **Construction of Zallaq youth centre**





Construction of 3 Gardens & Hamad Town Walkway
Shade Structures @ Ibn Al Jazri Garden





**Shade Structure @ Ministry of Education** 





# **Shade Structures @ New Millennium School**













Swimming Pool & Play area Shade @ 63 Villa Compound Hamla





# Play Area Shade Structure for Hatem Al Taie Garden



# Car parking Shades structures for 63 villa Compound @ Hamala



# **Car Parking Shades for Houran Residence (2tower) At Sanabis**



150 Nos. Car Parking Shades for General Organization of Seaports



# **Shade Structures @ Fakhro Centre**





Shade Structures for Sofitel Bahrain Zallaq Thallassa Sea & Spa











# **Shade Structures for Budaiya Experimental Ga