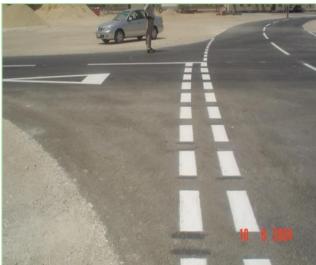

Perimeter Fence for First Bahrain Real Estate Development Co. @ Seef



Site Fence at King Hamad General Hospital - Muharraq



Palisade Fence at Mina Salman



**Chain Link Fence** 



Palisade Fence at Hidd



# Razor Coil for BDF- Scattered Building at Sitra Camp



# Pedestrian Fence at Budaiya Highway



# **Road Marking**





# Marassi Al Bahrain Mall-Traffic Marking













# Bahrain International Circuit Track Painting for Gulf Air Bahrain Grand prix 2017











Road Marking @ Esteglal Highway





# Road Marking @ King Faizal Highway



Road Marking @ Diyar Al Muharraq



# **Road marking @ KFCD Project (The Avenues)**





Road & Car Park Marking @ Muharraq Seef Mall





**Road Marking At Bapco Modernization Program** 





# Runway & Road marking at Airport









# Road Marking @ Hidd Port



# Road Marking @ King Faisal Highway –Detour Roads



Road marking @ Hidd Avenue Blk 101-106