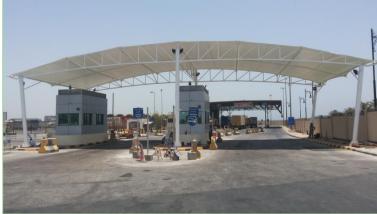

#### Car Parking Shade for Bahrain Logistic Zone

#### Car Park Shades & Boundary wall Fencing at SLRB Head Quarters

Shade @ King Fahad Causeway -Passport Control Area