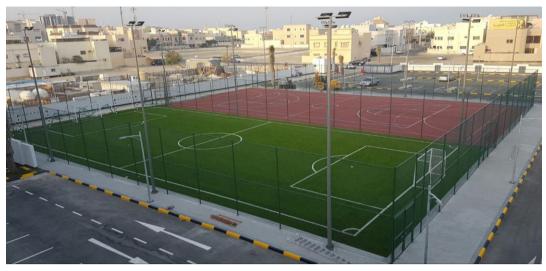

#### **Artificial Grass Sports Field @ New Millenium School**

<u>Ministry of Youth and Sports</u> <u>Artificial Grass Football Grounds</u> @ Five Various Locations