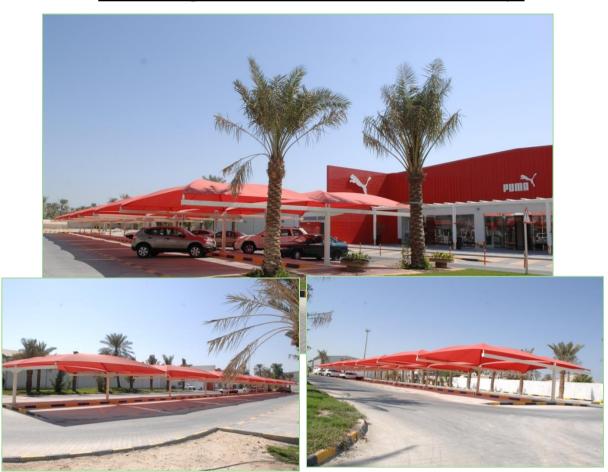

Residence (2tower) At Sanabis**



150 Nos. Car Parking Shades for General Organization of Seaports



# **Shade Structures @ Fakhro Centre**





Shade Structures for Sofitel Bahrain Zallaq Thallassa Sea & Spa











# **Shade Structures for Budaiya Experimental Garden**







**Cone Shade For Ministry Of Housing** 



# **Shade Structures for Royal University**



Shade Structure for Al Wisam School @ Shakura



# **Shade Structures for Philippine School**







# 1697 Nos. Car Parking Shades for Ministry of Housing @ Lawzi Lake Area, Madinat Hamad









**Shade Structures for Ministry of Education @ Isa Town** 



50

# **Shade for Ministry of Interior**





Shade Structures for Private Villa @ A'Ali for Al Salman Projects



# Car Parking Shades for Puma Showroom at Budaiya



# **Car Parking Shades for NASS**



# Shade structure for AMA @ Amwaj Island









# **Shade Structures @Ritz Carlton Hotel**







# **Shades @ Ministry of Education Various Schools**

















# Construction of 4 Gardens (Package -4) Shade Structures @ Al Hoor Garden







Shade Structures @ Garden 935, Riffa





**Shade Structures @ Jid Ali Garden** 





#### Fabric Canopy Shades For South Gate Parking Extension at Alba





Shade For Bahrain International Sky Diving (BISD) @ Wasmiya



Car Parking Shades @ Princess Sabeeka Multi Social centre





Sitting Area Shade @ Budaiya Beach for Northern Area Municipalities



# MULTI-PURPOSE COURTS RUNNING TRACKS & OTHER SPORTS ACTIVITIES



# Ministry of Youth & Sports Refurbishment of Courts at Various Locations



**New Mill