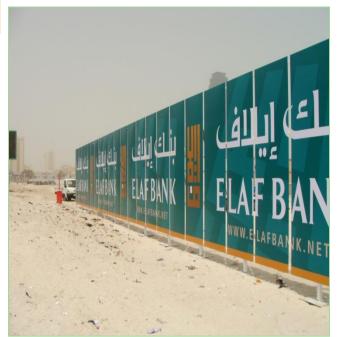

# **Perimeter Fence for Elaf Bank @ Seef**

Perimeter Fence for First Bahrain Real Estate Development Co. @ Seef

Site Fence at King Hamad General Hospital - Muharraq

Palisade Fence at Mina Salman

**Chain Link Fence** 