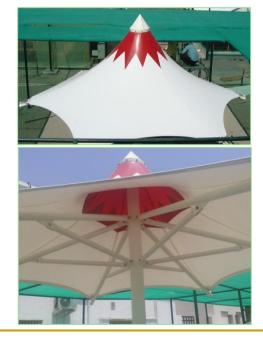

# **Shade Structures for Budaiya Experimental Garden**

**Cone Shade For Ministry Of Housing** 