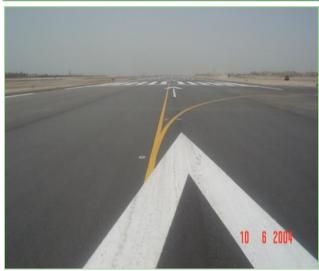

Perimeter Fence for First Bahrain Real Estate Development Co. @ Seef



Site Fence at King Hamad General Hospital - Muharraq



Palisade Fence at Mina Salman



**Chain Link Fence** 



Palisade Fence at Hidd



# Razor Coil for BDF- Scattered Building at Sitra Camp



# Pedestrian Fence at Budaiya Highway



# **Road Marking**





# Marassi Al Bahrain Mall-Traffic Marking













# Bahrain International Circuit Track Painting for Gulf Air Bahrain Grand prix 2017











Road Marking @ Esteglal Highway





# Road Marking @ King Faizal Highway



Road Marking @ Diyar Al Muharraq



# **Road marking @ KFCD Project (The Avenues)**





Road & Car Park Marking @ Muharraq Seef Mall





**Road Marking At Bapco Modernization Program** 





# Runway & Road marking at Airport









# Road Marking @ Hidd Port



# Road Marking @ King Faisal Highway –Detour Roads



Road marking @ Hidd Avenue Blk 101-106